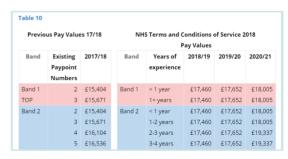

#### Pay scales

Annex 2 of the handbook shows the values for the three years of the deal and describes the reform.

Use our guidance on **how to read the pay scales**.