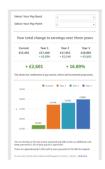

#### Pay calculator

#### Individual pay journey (as shown on pages 12-14 of the framework agreement)

|                                                    |      | Individual pay journeys – 2018 to 2021  Please note a pay calculator is available online at www.nhspay.cog. |                      |                     |                     |                     |                      |                   |  |
|----------------------------------------------------|------|-------------------------------------------------------------------------------------------------------------|----------------------|---------------------|---------------------|---------------------|----------------------|-------------------|--|
|                                                    | Band | Spine<br>Point                                                                                              | 2017/18<br>(current) | 2018/19<br>(Year 1) | 2019/20<br>(Year 2) | 2020/21<br>(Year 3) | Earnings<br>gain (£) | Earnin<br>gain (1 |  |
| THE NHS STAFF COUNCIL<br>WORKING IN PARTNERSHIP    | ,    | 2                                                                                                           | £15,404              | £17,460             | £17,652             | £18,005             | £2,601               | 16.89             |  |
|                                                    | 1    | 3                                                                                                           | £15,671              | £17,460             | £17,652             | £18,005             | £2,334               | 14.89             |  |
|                                                    |      | 2                                                                                                           | £15,404              | £17,460             | £17,652             | £19,337             | £3,933               | 25.53             |  |
|                                                    |      | 3                                                                                                           | £15,671              | £17,460             | £17,652             | £19,337             | £3,666               | 23.39             |  |
|                                                    |      | -4                                                                                                          | £16,104              | £17,460             | £17,652             | £19,337             | £3,233               | 20.08             |  |
|                                                    | 2    | 5                                                                                                           | £16,536              | £17,460             | £17,983             | £19,337             | £2,801               | 16.94             |  |
| Framework agreement on                             |      | 6                                                                                                           | £16,968              | £17,787             | £19,020             | £19,337             | £2,369               | 13.96             |  |
|                                                    |      | 7                                                                                                           | £17,524              | £18,702             | £19,020             | £19,337             | £1,813               | 10.35             |  |
| the reform of Agenda for<br>Change<br>27 June 2018 |      | 8                                                                                                           | £18,157              | £18,702             | £19,020             | £19,337             | £1,180               | 6.50              |  |
|                                                    |      | 6                                                                                                           | £16,968              | £17,787             | £18,813             | £21,142             | £4,174               | 24.60             |  |
|                                                    |      | 7                                                                                                           | £17,524              | £18,429             | £18,813             | €21,142             | £3,618               | 20.65             |  |
|                                                    |      | - 8                                                                                                         | £18,157              | £18,608             | £19,332             | £21,142             | £2,985               | 16.44             |  |
|                                                    | 3    | 9                                                                                                           | £18,333              | £19,122             | £19,917             | £21,142             | £2,809               | 15.32             |  |
|                                                    |      | 10                                                                                                          | £18,839              | €19,700             | £20,795             | €21,142             | €2,303               | 12.22             |  |
|                                                    |      | 11                                                                                                          | £19,409              | £20,448             | £20,795             | £21,142             | £1,733               | 8.935             |  |
|                                                    |      | 12                                                                                                          | £19,852              | £20,448             | £20,795             | £21,142             | £1,290               | 6.50              |  |
|                                                    |      | 11                                                                                                          | £19,409              | £20,150             | £21,089             | £24,157             | €4,748               | 24,46             |  |
|                                                    |      | 12                                                                                                          | £19,852              | £20,859             | £21,819             | £24,157             | £4,305               | 21.69             |  |
|                                                    | 4    | 13                                                                                                          | £20,551              | £21,582             | £22,482             | £24,157             | £3,606               | 17.55             |  |
|                                                    |      | 14                                                                                                          | £21,263              | £22,238             | £22,707             | £24,157             | £2,894               | 13.61             |  |
|                                                    |      | 15                                                                                                          | £21,909              | £22,460             | £23,761             | £24,157             | £2,248               | 10.20             |  |

You will reach the salary figure shown, on your pay step (increment date)\* unless you benefit from the deletion of a pay point, in which case you will reach the salary shown on 1 April.