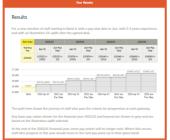

#### Individual pay journey (as shown on pages 12-14 of the framework agreement)

|                                                    |      | Individual pay journeys – 2018 to 2021  Please note a pay calculator is available online at www.nhspay.cog. |                      |                     |                     |                     |                      |                   |  |
|----------------------------------------------------|------|-------------------------------------------------------------------------------------------------------------|----------------------|---------------------|---------------------|---------------------|----------------------|-------------------|--|
|                                                    | Band | Spine<br>Point                                                                                              | 2017/18<br>(current) | 2018/19<br>(Year 1) | 2019/20<br>(Year 2) | 2020/21<br>(Year 3) | Earnings<br>gain (£) | Earnin<br>gain (1 |  |
| THE NHS STAFF COUNCIL<br>WORKING IN PARTNERSHIP    | ,    | 2                                                                                                           | £15,404              | £17,460             | £17,652             | £18,005             | £2,601               | 16.89             |  |
|                                                    | 1    | 3                                                                                                           | £15,671              | £17,460             | £17,652             | £18,005             | £2,334               | 14.89             |  |
|                                                    |      | 2                                                                                                           | £15,404              | £17,460             | £17,652             | £19,337             | £3,933               | 25.53             |  |
|                                                    |      | 3                                                                                                           | £15,671              | £17,460             | £17,652             | £19,337             | £3,666               | 23.39             |  |
|                                                    |      | -4                                                                                                          | £16,104              | £17,460             | £17,652             | £19,337             | £3,233               | 20.08             |  |
|                                                    | 2    | 5                                                                                                           | £16,536              | £17,460             | £17,983             | £19,337             | £2,801               | 16.94             |  |
| Framework agreement on                             |      | 6                                                                                                           | £16,968              | £17,787             | £19,020             | £19,337             | £2,369               | 13.96             |  |
|                                                    |      | 7                                                                                                           | £17,524              | £18,702             | £19,020             | £19,337             | £1,813               | 10.35             |  |
| the reform of Agenda for<br>Change<br>27 June 2018 |      | 8                                                                                                           | £18,157              | £18,702             | £19,020             | £19,337             | £1,180               | 6.50              |  |
|                                                    |      | 6                                                                                                           | £16,968              | £17,787             | £18,813             | £21,142             | £4,174               | 24.60             |  |
|                                                    |      | 7                                                                                                           | £17,524              | £18,429             | £18,813             | €21,142             | £3,618               | 20.65             |  |
|                                                    |      | - 8                                                                                                         | £18,157              | £18,608             | £19,332             | £21,142             | £2,985               | 16.44             |  |
|                                                    | 3    | 9                                                                                                           | £18,333              | £19,122             | £19,917             | £21,142             | £2,809               | 15.32             |  |
|                                                    |      | 10                                                                                                          | £18,839              | €19,700             | £20,795             | €21,142             | €2,303               | 12.22             |  |
|                                                    |      | 11                                                                                                          | £19,409              | £20,448             | £20,795             | £21,142             | £1,733               | 8.935             |  |
|                                                    |      | 12                                                                                                          | £19,852              | £20,448             | £20,795             | £21,142             | £1,290               | 6.50              |  |
|                                                    |      | 11                                                                                                          | £19,409              | £20,150             | £21,089             | £24,157             | €4,748               | 24,46             |  |
|                                                    |      | 12                                                                                                          | £19,852              | £20,859             | £21,819             | £24,157             | £4,305               | 21.69             |  |
|                                                    | 4    | 13                                                                                                          | £20,551              | £21,582             | £22,482             | £24,157             | £3,606               | 17.55             |  |
|                                                    |      | 14                                                                                                          | £21,263              | £22,238             | £22,707             | £24,157             | £2,894               | 13.61             |  |
|                                                    |      | 15                                                                                                          | £21,909              | £22,460             | £23,761             | £24,157             | £2,248               | 10.20             |  |

You will reach the salary figure shown, on your pay step (increment date)\* unless you benefit from the deletion of a pay point, in which case you will reach the salary shown on 1 April.